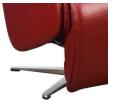

COLD MOLDED FOAM

**POWER BUTTON** 

WELT PIPING

BRUSHED ALUMINUM PRONG BASE OPTION

#### **FRAME**

Constructed with cold cured foam material that encases a tubular steel frame, enabling perfect ergonomic design for complete body support.

### **FUNCTION**

Power seat and back recliner controlled independently for infinite positioning finished in a brushed metal switch with a home button.