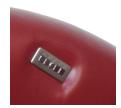

COLD MOLDED FOAM

**POWER BUTTON** 

WELT PIPING

BRUSHED ALUMINUM PRONG BASE OPTION

### **FUNCTION**

Power seat and back recliner controlled independently for infinite positioning finished in a brushed metal switch with a home button.