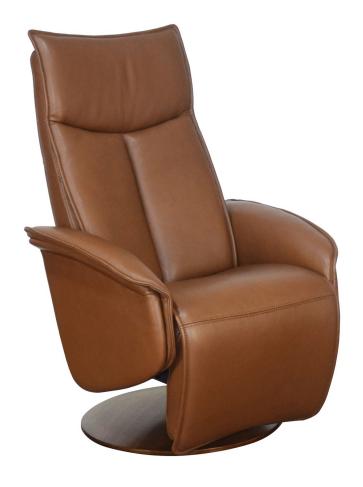

# Q90 44100

42 Zero Gravity Chair 32 x 36 x 48" 82 x 91 x 122 cm IA: 21" / 54 cm