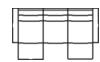

68 Console Loveseat Power Recliner w/ Power Headrest 80 x 42 x 41" 204 x 106 x 104 cm

L6 Sofa Power Recliner w/ Power Headrest & Power Lumbar 88 x 42 x 41" 224 x 106 x 104 cm IA: 67" / 171 cm

L7 Loveseat Power Recliner w/ Power Headrest & Power Lumbar 67 x 42 x 41" 171 x 106 x 104 cm IA: 44" / 111 cm

L8 Console Loveseat Recliner Power w/ Power Headrest & Power Lumbar 80 x 42 x 41" 204 x 106 x 104 cm

L9 Wallhugger Power Recliner w/ Power Headrest & Power Lumbar 43 x 42 x 41" 110 x 106 x 104 cm IA: 20" / 51 cm