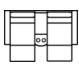

68 Console Loveseat Power Recliner w/ Power Headrest 80 x 42 x 41" 204 x 106 x 104 cm

L6 Sofa Power Recliner w/ Power Headrest & Power Lumbar 88 x 42 x 41" 224 x 106 x 104 cm IA: 67" / 171 cm

L7 Loveseat Power Recliner w/ Power Headrest & Power Lumbar 67 x 42 x 41" 171 x 106 x 104 cm IA: 44" / 111 cm

L8 Console Loveseat Recliner Power w/ Power Headrest & Power Lumbar 80 x 42 x 41" 204 x 106 x 104 cm

L9 Wallhugger Power Recliner w/ Power Headrest & Power Lumbar 43 x 42 x 41" 110 x 106 x 104 cm IA: 20" / 51 cm