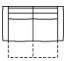

## AEDON 41502

31 Wallhugger Power Recliner w/ Power Headrest 43 x 42 x 41" 110 x 106 x 104 cm IA: 20" / 51 cm

61 Sofa Power Recliner w/ Power Headrest 88 x 42 x 41" 224 x 106 x 104 cm IA: 67" / 171 cm

63 Loveseat Power Recliner w/ Power Headrest 67 x 42 x 41" 171 x 106 x 104 cm IA: 44" / 111 cm