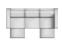

## AEDON 41502

31 Wallhugger Power Recliner w/ Power Headrest 43 x 42 x 41" 110 x 106 x 104 cm IA: 20" / 51 cm

61 Sofa Power Recliner w/ Power Headrest 88 x 42 x 41" 224 x 106 x 104 cm IA: 67" / 171 cm

63 Loveseat Power Recliner w/ Power Headrest 67 x 42 x 41" 171 x 106 x 104 cm IA: 44" / 111 cm