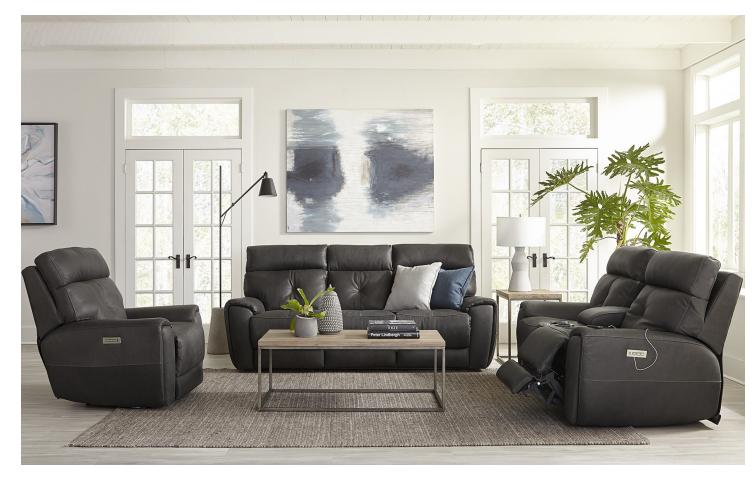

# AEDON 41502

**MEMORY FOAM** 

POWER HEADREST

POWER BUTTON WITH USB CHARGER

#### **SEATING COMFORT**

Semi-attached back cushions with fibre filling
Attached seat cushions with high-resiliency, high-density foam
core with a layer of memory foam
Back Suspension: 100% premium elastic webbing to provide
consistent comfort and support.

#### **FUNCTION**

Power Lumbar

Power recline, power headrests
and power lumbar with a button
switch, USB charging, and LED
backlighting

## AEDON 41502

31 Wallhugger Power Recliner w/ Power Headrest 43 x 42 x 41" 110 x 106 x 104 cm IA: 20" / 51 cm

61 Sofa Power Recliner w/ Power Headrest 88 x 42 x 41" 224 x 106 x 104 cm IA: 67" / 171 cm

63 Loveseat Power Recliner w/ Power Headrest 67 x 42 x 41" 171 x 106 x 104 cm IA: 44" / 111 cm