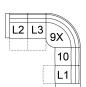

# POPULAR CONFIGURATIONS

L2/L3/9X/10/L1 110 x 110" 280 x 280 cm

L2/K2/L3/9X/6H/L1 123 x 110" 313 x 280 cm

L2/K2/10/9X/10/L1 123 x 110" 313 x 280 cm

67/10/9X/10/66 110 x 110" 280 x 280 cm