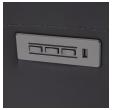

FEATHER FIBRE TOPPER WITH FOAM

POWER HEADREST

BLACK LED CUP HOLDER

POWER BUTTON WITH USB CHARGER

#### **FUNCTION**

Power Lumbar
Power recline and power headrest
with brushed metal switch and USB
charging

#### **OPTIONS**

Stainless Steel Cup Holder Antique Brass Cup Holder Black LED Cup Holder Metal Table With Grommet Black Table With Grommet Grommet Only