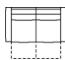

61 Sofa Power Recliner w/
Power Headrest
L6 Sofa Power Recliner w/
Power Headrest & Power
Lumbar
85 x 40 x 43"
216 x 102 x 108 cm
IA: 67" / 171 cm

63 Loveseat Power Recliner w/ Power Headrest L7 Loveseat Power Recliner w/ Power Headrest & Power Lumbar 62 x 40 x 43" 158 x 102 x 108 cm IA: 44" 1112 cm