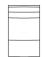

K2 Console w/Storage 13 x 40 x 37" 34 x 101 x 94 cm

31 Wallhugger Power Recliner w/ Power Headrest L9 Wallhugger Power Recliner w/ Power Headrest & Power Lumbar 39 x 40 x 43" 100 x 102 x 108 cm IA: 22" / 56 cm