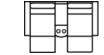

66 RHF Power Recliner w/ Power Headrest 67 LHF Power Recliner w/ Power Headrest L1 RHF Pwr Recl Pwr/HR Pwr

Lumbar L2 LHF Pwr Recl Pwr/HR Pwr Lumber 31x 40 x 43"

79 x 102 x 108 cm

68 Console Loveseat Power Recliner w/ Power Headrest L8 Console Loveseat Recliner Power W/ Power Headrest & Power Lumbar 73 x 40 x 43" 186 x 102 x 108 cm