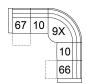

# POPULAR CONFIGURATIONS

L2/L3/9X/10/L1 110 x 110" 280 x 280 cm

L2/K2/L3/9X/6H/L1 123 x 110" 313 x 280 cm

L2/K2/10/9X/10/L1 123 x 110" 313 x 280 cm

67/10/9X/10/66 110 x 110" 280 x 280 cm