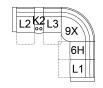

# POPULAR CONFIGURATIONS

L2/L3/9X/10/L1 110 x 110" 280 x 280 cm

L2/K2/L3/9X/6H/L1 123 x 110" 313 x 280 cm

L2/K2/10/9X/10/L1 123 x 110" 313 x 280 cm

67/10/9X/10/66 110 x 110" 280 x 280 cm