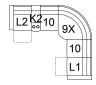

# POPULAR CONFIGURATIONS

L2/L3/9X/10/L1 110 x 110" 280 x 280 cm

L2/K2/L3/9X/6H/L1 123 x 110" 313 x 280 cm

L2/K2/10/9X/10/L1 123 x 110" 313 x 280 cm

67/10/9X/10/66 110 x 110" 280 x 280 cm