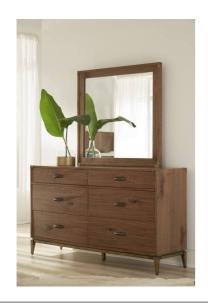

## **Adler Dresser**

8N1682

\$0.00

Mid-century style takes a contemporary detour with the Adler collection by Modus Furniture. With

## **Product Description**

Mid-century style takes a contemporary detour with the Adler collection by Modus Furniture. With a simple yet sophisticated profile, Adler is built from Walnut veneers in a knotty walnut finish. Bronzed brass campaign-style corner brackets and tapered metal legs provide a subtle contrast to the warm tones of the timber for a look that is both fresh and timeless.- Made from Walnut veneers.- Bronzed brass corner brackets, bases, and cup drawer pulls.- Removable felt lining in the top drawers .- Full-extension ball bearing drawer glides.- Sanded and stained drawer interiors with English dovetail joinery.