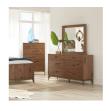

## **Adler Dresser**

8N1682

\$0.00

Mid-century style takes a contemporary detour with the Adler collection by Modus Furniture. With

## **Product Description**

Mid-century style takes a contemporary detour with the Adler collection by Modus Furniture. With a simple yet sophisticated profile, Adler is built from Walnut veneers in a knotty walnut finish. Bronzed brass campaign-style corner brackets and tapered metal legs provide a subtle contrast to the warm tones of the timber for a look that is both fresh and timeless.- Made from Walnut veneers.- Bronzed brass corner brackets, bases, and cup drawer pulls.- Removable felt lining in the top drawers .- Full-extension ball bearing drawer glides.- Sanded and stained drawer interiors with English dovetail joinery.