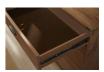

## **Product Description**

Mid-century style takes a contemporary detour with the Adler collection by Modus Furniture. With a simple yet sophisticated profile, Adler is built from Walnut veneers in a knotty walnut finish. Bronzed brass campaign-style corner brackets and tapered metal legs provide a subtle contrast to the warm tones of the timber for a look that is both fresh and timeless.- Made from Walnut veneers.- Bronzed brass corner brackets, bases, and cup drawer pulls.- Removable felt lining in the top drawers .- Full-extension ball bearing drawer glides.- Sanded and stained drawer interiors with English dovetail joinery.