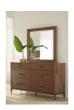

## **Adler Dresser**

8N1682

\$0.00

Mid-century style takes a contemporary detour with the Adler collection by Modus Furniture. With

## **Product Description**

Mid-century style takes a contemporary detour with the Adler collection by Modus Furniture. With a simple yet sophisticated profile, Adler is built from Walnut veneers in a knotty walnut finish. Bronzed brass campaign-style corner brackets and tapered metal legs provide a subtle contrast to the warm tones of the timber for a look that is both fresh and timeless.- Made from Walnut veneers.- Bronzed brass corner brackets, bases, and cup drawer pulls.- Removable felt lining in the top drawers .- Full-extension ball bearing drawer glides.- Sanded and stained drawer interiors with English dovetail joinery.