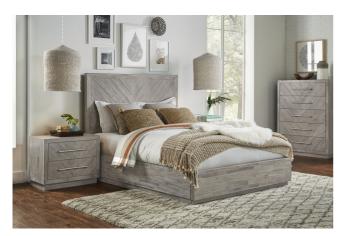

## **Alexandra Platform Bed**

alexandra\_platform\_bed

Rustic and contemporary. The Alexandra platform bed's appeal comes from the roughhewn

## **Product Description**

Rustic and contemporary. The Alexandra platform bed's appeal comes from the roughhewn Acacia used in its creation. Hand-selected planks of solid wood are carefully sanded, stained and whitewashed for a driftwood appeal that accentuates the active grain and draws out natural knots and markings from the milling process. They are then inlaid over plywood to create a handsome herringbone pattern for the crowning contemporary touch.

- All solid wood exterior layup over plywood.
- Platform bed slat system designed for use without a box spring.
- Available in a Rustic Latte finish.