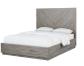

## **Alexandra Platform Bed**

alexandra\_platform\_bed

Rustic and contemporary. The Alexandra platform bed's appeal comes from the roughhewn

## **Product Description**

Rustic and contemporary. The Alexandra platform bed's appeal comes from the roughhewn Acacia used in its creation. Hand-selected planks of solid wood are carefully sanded, stained and whitewashed for a driftwood appeal that accentuates the active grain and draws out natural knots and markings from the milling process. They are then inlaid over plywood to create a handsome herringbone pattern for the crowning contemporary touch.

- All solid wood exterior layup over plywood.
- Platform bed slat system designed for use without a box spring.
- Available in a Rustic Latte finish.