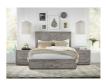

## **Alexandra Platform Bed**

alexandra\_platform\_bed

Rustic and contemporary. The Alexandra platform bed's appeal comes from the roughhewn

## **Product Description**

Rustic and contemporary. The Alexandra platform bed's appeal comes from the roughhewn Acacia used in its creation. Hand-selected planks of solid wood are carefully sanded, stained and whitewashed for a driftwood appeal that accentuates the active grain and draws out natural knots and markings from the milling process. They are then inlaid over plywood to create a handsome herringbone pattern for the crowning contemporary touch.

- All solid wood exterior layup over plywood.
- Platform bed slat system designed for use without a box spring.
- Available in a Rustic Latte finish.