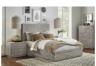

## **Alexandra Platform Bed**

alexandra\_platform\_bed

Rustic and contemporary. The Alexandra platform bed's appeal comes from the roughhewn

## **Product Description**

Rustic and contemporary. The Alexandra platform bed's appeal comes from the roughhewn Acacia used in its creation. Hand-selected planks of solid wood are carefully sanded, stained and whitewashed for a driftwood appeal that accentuates the active grain and draws out natural knots and markings from the milling process. They are then inlaid over plywood to create a handsome herringbone pattern for the crowning contemporary touch.

- All solid wood exterior layup over plywood.
- Platform bed slat system designed for use without a box spring.
- Available in a Rustic Latte finish.