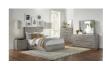

## **Alexandra Platform Bed**

alexandra\_platform\_bed

Rustic and contemporary. The Alexandra platform bed's appeal comes from the roughhewn

## **Product Description**

Rustic and contemporary. The Alexandra platform bed's appeal comes from the roughhewn Acacia used in its creation. Hand-selected planks of solid wood are carefully sanded, stained and whitewashed for a driftwood appeal that accentuates the active grain and draws out natural knots and markings from the milling process. They are then inlaid over plywood to create a handsome herringbone pattern for the crowning contemporary touch.

- All solid wood exterior layup over plywood.
- Platform bed slat system designed for use without a box spring.
- Available in a Rustic Latte finish.