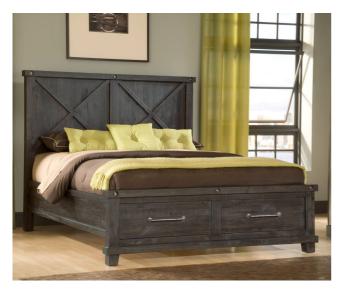

## **Yosemite Storage Bed**

Yosemite\_Storage\_Bed

The Yosemite collection recreates the improvised, utilitarian look of early 20th century

## **Product Description**

The Yosemite collection recreates the improvised, utilitarian look of early 20th century factory furniture. Crafted entirely from solid wood, this collection utilizes mortise and tenon frames, tongue and groove tops, and frame and panel sides for strength and durability. Roughhewn planks bear the characteristic saw marks, dents, pits, and random knots of logs milled on the steam powered circular and sash saws of the era. Finally, a rustic black pine finish balances transparency and opacity to showcase imperfections inherent in the timber. - Front-facing storage drawers.- Platform bed slat system designed for use without a box spring.