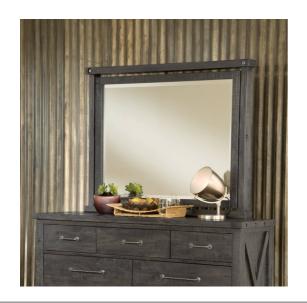

## **Yosemite Mirror**

7YC983

\$0.00

The Yosemite collection recreates the improvised, utilitarian look of early 20th century

## **Product Description**

The Yosemite collection recreates the improvised, utilitarian look of early 20th century factory furniture. Crafted entirely from solid wood, this collection utilizes mortise and tenon frames, tongue and groove tops, and frame and panel sides for strength and durability. Roughhewn planks bear the characteristic saw marks, dents, pits, and random knots of logs milled on the steam powered circular and sash saws of the era. Finally, a rustic black pine finish balances transparency and opacity to showcase imperfections inherent in the timber. - Exposed bolts and hammered metal drawer pulls.- Tilt-style mirror comes with hardware for wall mounting.