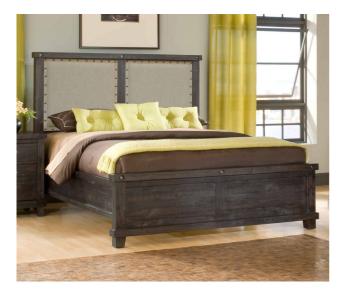

## Yosemite Low-Profile Fabric Bed

Yosemite Low-Profile Fabric Bed

The Yosemite collection recreates the improvised, utilitarian look of early 20th century

## **Product Description**

The Yosemite collection recreates the improvised, utilitarian look of early 20th century factory furniture. Crafted entirely from solid wood, this collection utilizes mortise and tenon frames, tongue and groove tops, and frame and panel sides for strength and durability. Roughhewn planks bear the characteristic saw marks, dents, pits, and random knots of logs milled on the steam powered circular and sash saws of the era. Finally, a rustic black pine finish balances transparency and opacity to showcase imperfections inherent in the timber. - Bed slat system designed for use with a standard box spring and mattress.