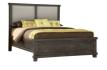

## Yosemite Low-Profile Fabric Bed

Yosemite Low-Profile Fabric Bed

The Yosemite collection recreates the improvised, utilitarian look of early 20th century

## **Product Description**

The Yosemite collection recreates the improvised, utilitarian look of early 20th century factory furniture. Crafted entirely from solid wood, this collection utilizes mortise and tenon frames, tongue and groove tops, and frame and panel sides for strength and durability. Roughhewn planks bear the characteristic saw marks, dents, pits, and random knots of logs milled on the steam powered circular and sash saws of the era. Finally, a rustic black pine finish balances transparency and opacity to showcase imperfections inherent in the timber. - Bed slat system designed for use with a standard box spring and mattress.