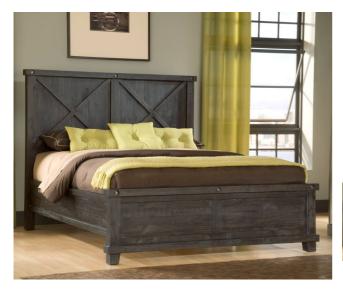

## **Yosemite Low-Profile Bed**

Yosemite Low-Profile Bed

The Yosemite collection recreates the improvised, utilitarian look of early 20th century

## **Product Description**

The Yosemite collection recreates the improvised, utilitarian look of early 20th century factory furniture. Crafted entirely from solid wood, this collection utilizes mortise and tenon frames, tongue and groove tops, and frame and panel sides for strength and durability. Roughhewn planks bear the characteristic saw marks, dents, pits, and random knots of logs milled on the steam powered circular and sash saws of the era. Finally, a rustic black pine finish balances transparency and opacity to showcase imperfections inherent in the timber. - Bed slat system designed for use with a standard box spring and mattress.