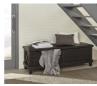

## **Yosemite Blanket Box**

7YC993

\$0.00

The Yosemite collection recreates the improvised, utilitarian look of early 20th century

## **Product Description**

The Yosemite collection recreates the improvised, utilitarian look of early 20th century factory furniture. Crafted entirely from solid wood, this collection utilizes mortise and tenon frames, tongue and groove tops, and frame and panel sides for strength and durability. Roughhewn planks bear the characteristic saw marks, dents, pits, and random knots of logs milled on the steam powered circular and sash saws of the era. Finally, a rustic black pine finish balances transparency and opacity to showcase imperfections inherent in the timber. - Exposed bolts and hammered metal drawer pulls.- Full-extension ball bearing drawer glides.