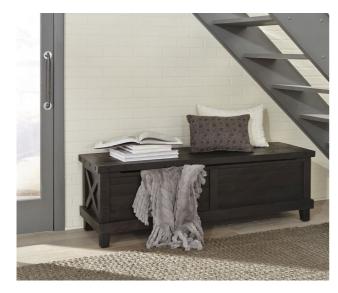

## **Yosemite Blanket Box**

7YC993

\$0.00

The Yosemite collection recreates the improvised, utilitarian look of early 20th century

## **Product Description**

The Yosemite collection recreates the improvised, utilitarian look of early 20th century factory furniture. Crafted entirely from solid wood, this collection utilizes mortise and tenon frames, tongue and groove tops, and frame and panel sides for strength and durability. Roughhewn planks bear the characteristic saw marks, dents, pits, and random knots of logs milled on the steam powered circular and sash saws of the era. Finally, a rustic black pine finish balances transparency and opacity to showcase imperfections inherent in the timber. - Exposed bolts and hammered metal drawer pulls.- Full-extension ball bearing drawer glides.