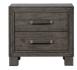

## William Nightstand

\$0.00

William solid wood nightstand by Modus Furniture.

## **Product Description**

William solid wood nightstand by Modus Furniture.

| Specifications - Units (Weight: Ibs Dimensions: Inch) |                                                                                                                                                                                                                                                                                                                                                                                                                          |
|-------------------------------------------------------|--------------------------------------------------------------------------------------------------------------------------------------------------------------------------------------------------------------------------------------------------------------------------------------------------------------------------------------------------------------------------------------------------------------------------|
| Weight                                                | 66.0000                                                                                                                                                                                                                                                                                                                                                                                                                  |
| Height                                                | 25                                                                                                                                                                                                                                                                                                                                                                                                                       |
| Width                                                 | 27                                                                                                                                                                                                                                                                                                                                                                                                                       |
| Depth                                                 | 18                                                                                                                                                                                                                                                                                                                                                                                                                       |
| Cube                                                  | 11                                                                                                                                                                                                                                                                                                                                                                                                                       |
| Recommended Care                                      | Dust frequently with a clean, damp, lint-free cloth. Frequent dusting will remove abrasive build-up which can damage a finish over time. Occasionally use a light application of a high quality furniture polish to enhance the beauty of the finish. Avoid using oily polishes or waxes. Avoid exposing your furniture to strong sunlight. Prolonged exposure to direct sunlight can fade the finish of your furniture. |