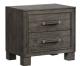

## William Nightstand

\$0.00

William solid wood nightstand by Modus Furniture.

## **Product Description**

William solid wood nightstand by Modus Furniture.

| Specifications - Units (Weight: Ibs Dimensions: Inch) |                                                                                                                                                                                                                                                                                                                                                                                                                          |
|-------------------------------------------------------|--------------------------------------------------------------------------------------------------------------------------------------------------------------------------------------------------------------------------------------------------------------------------------------------------------------------------------------------------------------------------------------------------------------------------|
| Weight                                                | 66.0000                                                                                                                                                                                                                                                                                                                                                                                                                  |
| Height                                                | 25                                                                                                                                                                                                                                                                                                                                                                                                                       |
| Width                                                 | 27                                                                                                                                                                                                                                                                                                                                                                                                                       |
| Depth                                                 | 18                                                                                                                                                                                                                                                                                                                                                                                                                       |
| Cube                                                  | 11                                                                                                                                                                                                                                                                                                                                                                                                                       |
| Recommended Care                                      | Dust frequently with a clean, damp, lint-free cloth. Frequent dusting will remove abrasive build-up which can damage a finish over time. Occasionally use a light application of a high quality furniture polish to enhance the beauty of the finish. Avoid using oily polishes or waxes. Avoid exposing your furniture to strong sunlight. Prolonged exposure to direct sunlight can fade the finish of your furniture. |