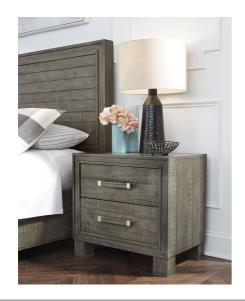

## William Nightstand

\$0.00

William solid wood nightstand by Modus Furniture.

## **Product Description**

William solid wood nightstand by Modus Furniture.

| Specifications - Units (Weight: Ibs Dimensions: Inch) |                                                                                                                                                                                                                                                                                                                                                                                                                          |
|-------------------------------------------------------|--------------------------------------------------------------------------------------------------------------------------------------------------------------------------------------------------------------------------------------------------------------------------------------------------------------------------------------------------------------------------------------------------------------------------|
| Weight                                                | 66.0000                                                                                                                                                                                                                                                                                                                                                                                                                  |
| Height                                                | 25                                                                                                                                                                                                                                                                                                                                                                                                                       |
| Width                                                 | 27                                                                                                                                                                                                                                                                                                                                                                                                                       |
| Depth                                                 | 18                                                                                                                                                                                                                                                                                                                                                                                                                       |
| Cube                                                  | 11                                                                                                                                                                                                                                                                                                                                                                                                                       |
| Recommended Care                                      | Dust frequently with a clean, damp, lint-free cloth. Frequent dusting will remove abrasive build-up which can damage a finish over time. Occasionally use a light application of a high quality furniture polish to enhance the beauty of the finish. Avoid using oily polishes or waxes. Avoid exposing your furniture to strong sunlight. Prolonged exposure to direct sunlight can fade the finish of your furniture. |