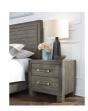

## William Nightstand

\$0.00

William solid wood nightstand by Modus Furniture.

## **Product Description**

William solid wood nightstand by Modus Furniture.

| Specifications - Units (Weight: Ibs Dimensions: Inch) |                                                                                                                                                                                                                                                                                                                                                                                                                          |
|-------------------------------------------------------|--------------------------------------------------------------------------------------------------------------------------------------------------------------------------------------------------------------------------------------------------------------------------------------------------------------------------------------------------------------------------------------------------------------------------|
| Weight                                                | 66.0000                                                                                                                                                                                                                                                                                                                                                                                                                  |
| Height                                                | 25                                                                                                                                                                                                                                                                                                                                                                                                                       |
| Width                                                 | 27                                                                                                                                                                                                                                                                                                                                                                                                                       |
| Depth                                                 | 18                                                                                                                                                                                                                                                                                                                                                                                                                       |
| Cube                                                  | 11                                                                                                                                                                                                                                                                                                                                                                                                                       |
| Recommended Care                                      | Dust frequently with a clean, damp, lint-free cloth. Frequent dusting will remove abrasive build-up which can damage a finish over time. Occasionally use a light application of a high quality furniture polish to enhance the beauty of the finish. Avoid using oily polishes or waxes. Avoid exposing your furniture to strong sunlight. Prolonged exposure to direct sunlight can fade the finish of your furniture. |