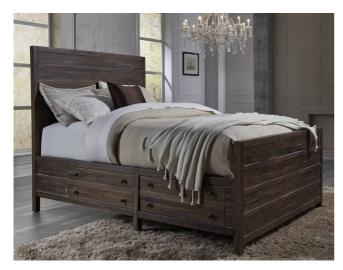

## **Townsend Storage Bed**

Townsend\_Storage\_Bed

The rough and tumble Townsend collection is crafted from solid hardwood, featuring naturally

## **Product Description**

The rough and tumble Townsend collection is crafted from solid hardwood, featuring naturally roughhewn planks with heavy saw marks, pitting and wane. A 9-step finish uses glaze to highlight wood grain and a light wash to simulate the patina of age. Shallow top drawers are perfect for storing delicate items with the map drawer effect repeated with faux parting rails on large lower drawers. - Four-drawer storage.- Full-extension ball bearing drawer glides.- Java finish.