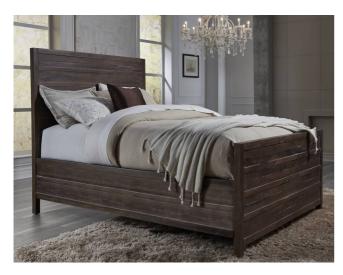

## **Townsend Panel Bed**

Townsend\_Platform\_Bed

The rough and tumble Townsend collection is crafted from solid hardwood, featuring naturally

## **Product Description**

The rough and tumble Townsend collection is crafted from solid hardwood, featuring naturally roughhewn planks with heavy saw marks, pitting and wane. A 9-step finish uses glaze to highlight wood grain and a light wash to simulate the patina of age. Shallow top drawers are perfect for storing delicate items with the map drawer effect repeated with faux parting rails on large lower drawers. - Designed for use with a mattress and box spring.- Java finish.