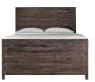

## **Townsend Panel Bed**

Townsend\_Platform\_Bed

The rough and tumble Townsend collection is crafted from solid hardwood, featuring naturally

## **Product Description**

The rough and tumble Townsend collection is crafted from solid hardwood, featuring naturally roughhewn planks with heavy saw marks, pitting and wane. A 9-step finish uses glaze to highlight wood grain and a light wash to simulate the patina of age. Shallow top drawers are perfect for storing delicate items with the map drawer effect repeated with faux parting rails on large lower drawers. - Designed for use with a mattress and box spring.- Java finish.