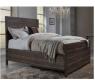

## **Townsend Panel Bed**

Townsend\_Platform\_Bed

The rough and tumble Townsend collection is crafted from solid hardwood, featuring naturally

## **Product Description**

The rough and tumble Townsend collection is crafted from solid hardwood, featuring naturally roughhewn planks with heavy saw marks, pitting and wane. A 9-step finish uses glaze to highlight wood grain and a light wash to simulate the patina of age. Shallow top drawers are perfect for storing delicate items with the map drawer effect repeated with faux parting rails on large lower drawers. - Designed for use with a mattress and box spring.- Java finish.