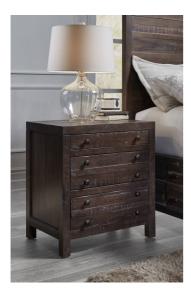

## **Townsend Nightstand**

8T0681

## **Product Description**

The rough and tumble Townsend collection is crafted from solid hardwood, featuring naturally roughhewn planks with heavy saw marks, pitting and wane. A 9-step finish uses glaze to highlight wood grain and a light wash to simulate the patina of age. Shallow top drawers are perfect for storing delicate items with the map drawer effect repeated with faux parting rails on large lower drawers. - Full-extension ball bearing drawer glides.- Java finish.