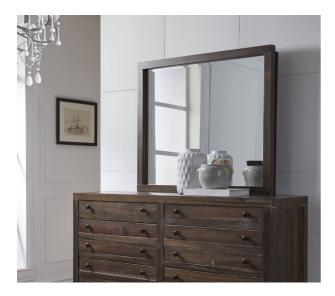

## **Townsend Mirror**

8T0683

## \$0.00

The rough and tumble Townsend collection is crafted from solid hardwood, featuring naturally

## **Product Description**

The rough and tumble Townsend collection is crafted from solid hardwood, featuring naturally roughhewn planks with heavy saw marks, pitting and wane. A 9-step finish uses glaze to highlight wood grain and a light wash to simulate the patina of age. Shallow top drawers are perfect for storing delicate items with the map drawer effect repeated with faux parting rails on large lower drawers. - Java finish.