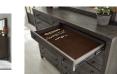

- Drawers mounted on full-extension ball bearing drawer glides.
- Removable felt liners in the top drawers.
- Gunmetal finish.

| Specifications - Units (Weight: Ibs Dimensions: Inch) |                                                                                                                                                                                                                                                       |
|-------------------------------------------------------|-------------------------------------------------------------------------------------------------------------------------------------------------------------------------------------------------------------------------------------------------------|
| Weight                                                | 199.0000                                                                                                                                                                                                                                              |
| Height                                                | 42                                                                                                                                                                                                                                                    |
| Width                                                 | 60                                                                                                                                                                                                                                                    |
| Depth                                                 | 18                                                                                                                                                                                                                                                    |
| Cube                                                  | 36                                                                                                                                                                                                                                                    |
| Recommended Care                                      | Dust frequently with a clean, damp, lint-free cloth. Frequent dusting will remove abrasive build-up which can damage a finish over time. Occasionally use a light application of a high-quality furniture polish to enhance the beauty of the finish. |