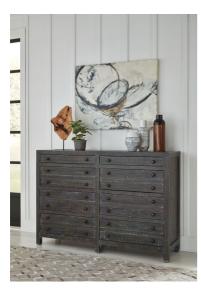

## **Townsend Dresser**

8TR982

## \$0.00

The rough and tumble Townsend collection is crafted from solid hardwood, featuring naturally

## **Product Description**

The rough and tumble Townsend collection is crafted from solid hardwood, featuring naturally rough-hewn planks with heavy saw marks, pitting and wane. A 9-step finish uses glaze to highlight wood grain and a light wash to simulate the patina of age. Shallow top drawers are perfect for storing delicate items with the map drawer effect repeated with faux parting rails on large lower drawers.

- Drawers mounted on full-extension ball bearing drawer glides.
- Removable felt liners in the top drawers.
- Gunmetal finish.

| Specifications - Units (Weight: Ibs Dimensions: Inch) |                                                                                                                                                                                                                                                       |
|-------------------------------------------------------|-------------------------------------------------------------------------------------------------------------------------------------------------------------------------------------------------------------------------------------------------------|
| Weight                                                | 199.0000                                                                                                                                                                                                                                              |
| Height                                                | 42                                                                                                                                                                                                                                                    |
| Width                                                 | 60                                                                                                                                                                                                                                                    |
| Depth                                                 | 18                                                                                                                                                                                                                                                    |
| Cube                                                  | 36                                                                                                                                                                                                                                                    |
| Recommended Care                                      | Dust frequently with a clean, damp, lint-free cloth. Frequent dusting will remove abrasive build-up which can damage a finish over time. Occasionally use a light application of a high-quality furniture polish to enhance the beauty of the finish. |