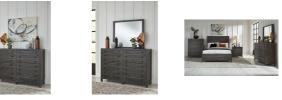

## **Townsend Dresser**

8TR982

## **Product Description**

The rough and tumble Townsend collection is crafted from solid hardwood, featuring naturally rough-hewn planks with heavy saw marks, pitting and wane. A 9-step finish uses glaze to highlight wood grain and a light wash to simulate the patina of age. Shallow top drawers are perfect for storing delicate items with the map drawer effect repeated with faux parting rails on large lower drawers.

- Drawers mounted on full-extension ball bearing drawer glides.
- Removable felt liners in the top drawers.
- Gunmetal finish.

| Specifications - Units (Weight: Ibs Dimensions: Inch) |                                                                                                                                                                                                                                                       |
|-------------------------------------------------------|-------------------------------------------------------------------------------------------------------------------------------------------------------------------------------------------------------------------------------------------------------|
| Weight                                                | 199.0000                                                                                                                                                                                                                                              |
| Height                                                | 42                                                                                                                                                                                                                                                    |
| Width                                                 | 60                                                                                                                                                                                                                                                    |
| Depth                                                 | 18                                                                                                                                                                                                                                                    |
| Cube                                                  | 36                                                                                                                                                                                                                                                    |
| Recommended Care                                      | Dust frequently with a clean, damp, lint-free cloth. Frequent dusting will remove abrasive build-up which can damage a finish over time. Occasionally use a light application of a high-quality furniture polish to enhance the beauty of the finish. |