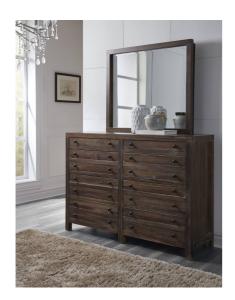

## **Townsend Dresser**

8T0682

\$0.00

The rough and tumble Townsend collection is crafted from solid hardwood, featuring naturally

## **Product Description**

The rough and tumble Townsend collection is crafted from solid hardwood, featuring naturally roughhewn planks with heavy saw marks, pitting and wane. A 9-step finish uses glaze to highlight wood grain and a light wash to simulate the patina of age. Shallow top drawers are perfect for storing delicate items with the map drawer effect repeated with faux parting rails on large lower drawers. - Full-extension ball bearing drawer glides.- Removable felt liners in the top drawers. - Java finish.