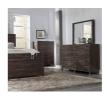

## **Townsend Dresser**

8T0682

\$0.00

The rough and tumble Townsend collection is crafted from solid hardwood, featuring naturally

## **Product Description**

The rough and tumble Townsend collection is crafted from solid hardwood, featuring naturally roughhewn planks with heavy saw marks, pitting and wane. A 9-step finish uses glaze to highlight wood grain and a light wash to simulate the patina of age. Shallow top drawers are perfect for storing delicate items with the map drawer effect repeated with faux parting rails on large lower drawers. - Full-extension ball bearing drawer glides.- Removable felt liners in the top drawers. - Java finish.