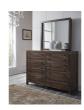

## **Townsend Dresser**

8T0682

\$0.00

The rough and tumble Townsend collection is crafted from solid hardwood, featuring naturally

## **Product Description**

The rough and tumble Townsend collection is crafted from solid hardwood, featuring naturally roughhewn planks with heavy saw marks, pitting and wane. A 9-step finish uses glaze to highlight wood grain and a light wash to simulate the patina of age. Shallow top drawers are perfect for storing delicate items with the map drawer effect repeated with faux parting rails on large lower drawers. - Full-extension ball bearing drawer glides.- Removable felt liners in the top drawers. - Java finish.