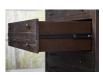

## **Product Description**

The rough and tumble Townsend collection is crafted from solid hardwood, featuring naturally roughhewn planks with heavy saw marks, pitting and wane. A 9-step finish uses glaze to highlight wood grain and a light wash to simulate the patina of age. Shallow top drawers are perfect for storing delicate items with the map drawer effect repeated with faux parting rails on large lower drawers. - Full-extension ball bearing drawer glides.- Removable felt liners in the top drawers. - Java finish.