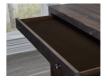

## **Product Description**

The rough and tumble Townsend collection is crafted from solid hardwood, featuring naturally roughhewn planks with heavy saw marks, pitting and wane. A 9-step finish uses glaze to highlight wood grain and a light wash to simulate the patina of age. Shallow top drawers are perfect for storing delicate items with the map drawer effect repeated with faux parting rails on large lower drawers. - Full-extension ball bearing drawer glides.- Removable felt liner in the top drawer. - Java finish.