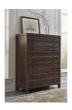

## **Townsend Chest**

8T0684

\$0.00

The rough and tumble Townsend collection is crafted from solid hardwood, featuring naturally

## **Product Description**

The rough and tumble Townsend collection is crafted from solid hardwood, featuring naturally roughhewn planks with heavy saw marks, pitting and wane. A 9-step finish uses glaze to highlight wood grain and a light wash to simulate the patina of age. Shallow top drawers are perfect for storing delicate items with the map drawer effect repeated with faux parting rails on large lower drawers. - Full-extension ball bearing drawer glides.- Removable felt liner in the top drawer. - Java finish.