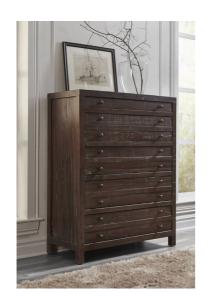

## **Townsend Chest**

8T0684

\$0.00

The rough and tumble Townsend collection is crafted from solid hardwood, featuring naturally

## **Product Description**

The rough and tumble Townsend collection is crafted from solid hardwood, featuring naturally roughhewn planks with heavy saw marks, pitting and wane. A 9-step finish uses glaze to highlight wood grain and a light wash to simulate the patina of age. Shallow top drawers are perfect for storing delicate items with the map drawer effect repeated with faux parting rails on large lower drawers. - Full-extension ball bearing drawer glides.- Removable felt liner in the top drawer. - Java finish.