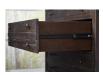

## **Product Description**

The rough and tumble Townsend collection is crafted from solid hardwood, featuring naturally roughhewn planks with heavy saw marks, pitting and wane. A 9-step finish uses glaze to highlight wood grain and a light wash to simulate the patina of age. Shallow top drawers are perfect for storing delicate items with the map drawer effect repeated with faux parting rails on large lower drawers. - Full-extension ball bearing drawer glides.- Removable felt liner in the top drawer. - Java finish.