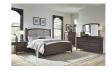

## Sophie Dresser GKCP82

\$0.00

Sophie dresser

## **Product Description**

Sophie dresser

| Specifications - Units (Weight: Ibs Dimensions: Inch) |                                                                                                                                                                                                                                                                                                                                                                                                                          |
|-------------------------------------------------------|--------------------------------------------------------------------------------------------------------------------------------------------------------------------------------------------------------------------------------------------------------------------------------------------------------------------------------------------------------------------------------------------------------------------------|
| Weight                                                | 191.0000                                                                                                                                                                                                                                                                                                                                                                                                                 |
| Height                                                | 38                                                                                                                                                                                                                                                                                                                                                                                                                       |
| Width                                                 | 68                                                                                                                                                                                                                                                                                                                                                                                                                       |
| Depth                                                 | 20                                                                                                                                                                                                                                                                                                                                                                                                                       |
| Cube                                                  | 35.5                                                                                                                                                                                                                                                                                                                                                                                                                     |
| Recommended Care                                      | Dust frequently with a clean, damp, lint-free cloth. Frequent dusting will remove abrasive build-up which can damage a finish over time. Occasionally use a light application of a high quality furniture polish to enhance the beauty of the finish. Avoid using oily polishes or waxes. Avoid exposing your furniture to strong sunlight. Prolonged exposure to direct sunlight can fade the finish of your furniture. |