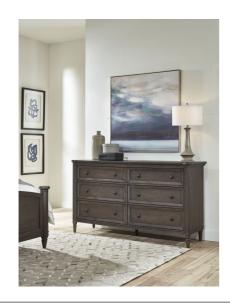

## Sophie Dresser GKCP82

\$0.00

Sophie dresser

## **Product Description**

Sophie dresser

| Specifications - Units (Weight: Ibs Dimensions: Inch) |                                                                                                                                                                                                                                                                                                                                                                                                                          |
|-------------------------------------------------------|--------------------------------------------------------------------------------------------------------------------------------------------------------------------------------------------------------------------------------------------------------------------------------------------------------------------------------------------------------------------------------------------------------------------------|
| Weight                                                | 191.0000                                                                                                                                                                                                                                                                                                                                                                                                                 |
| Height                                                | 38                                                                                                                                                                                                                                                                                                                                                                                                                       |
| Width                                                 | 68                                                                                                                                                                                                                                                                                                                                                                                                                       |
| Depth                                                 | 20                                                                                                                                                                                                                                                                                                                                                                                                                       |
| Cube                                                  | 35.5                                                                                                                                                                                                                                                                                                                                                                                                                     |
| Recommended Care                                      | Dust frequently with a clean, damp, lint-free cloth. Frequent dusting will remove abrasive build-up which can damage a finish over time. Occasionally use a light application of a high quality furniture polish to enhance the beauty of the finish. Avoid using oily polishes or waxes. Avoid exposing your furniture to strong sunlight. Prolonged exposure to direct sunlight can fade the finish of your furniture. |