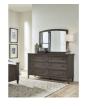

## Sophie Dresser GKCP82

\$0.00

Sophie dresser

## **Product Description**

Sophie dresser

| Specifications - Units (Weight: Ibs Dimensions: Inch) |                                                                                                                                                                                                                                                                                                                                                                                                                          |
|-------------------------------------------------------|--------------------------------------------------------------------------------------------------------------------------------------------------------------------------------------------------------------------------------------------------------------------------------------------------------------------------------------------------------------------------------------------------------------------------|
| Weight                                                | 191.0000                                                                                                                                                                                                                                                                                                                                                                                                                 |
| Height                                                | 38                                                                                                                                                                                                                                                                                                                                                                                                                       |
| Width                                                 | 68                                                                                                                                                                                                                                                                                                                                                                                                                       |
| Depth                                                 | 20                                                                                                                                                                                                                                                                                                                                                                                                                       |
| Cube                                                  | 35.5                                                                                                                                                                                                                                                                                                                                                                                                                     |
| Recommended Care                                      | Dust frequently with a clean, damp, lint-free cloth. Frequent dusting will remove abrasive build-up which can damage a finish over time. Occasionally use a light application of a high quality furniture polish to enhance the beauty of the finish. Avoid using oily polishes or waxes. Avoid exposing your furniture to strong sunlight. Prolonged exposure to direct sunlight can fade the finish of your furniture. |