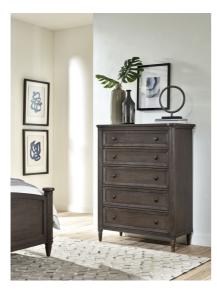

## Sophie Chest GKCP84

## \$0.00

Sophie chest

## **Product Description**

Sophie chest

| Specifications - Units (Weigl | ht: lbs Dimensions: Inch)                                                                                                                                                                                                                                                                                                                                                                                                            |
|-------------------------------|--------------------------------------------------------------------------------------------------------------------------------------------------------------------------------------------------------------------------------------------------------------------------------------------------------------------------------------------------------------------------------------------------------------------------------------|
| Weight                        | 169.0000                                                                                                                                                                                                                                                                                                                                                                                                                             |
| Height                        | 54                                                                                                                                                                                                                                                                                                                                                                                                                                   |
| Width                         | 42                                                                                                                                                                                                                                                                                                                                                                                                                                   |
| Depth                         | 20                                                                                                                                                                                                                                                                                                                                                                                                                                   |
| Cube                          | 32                                                                                                                                                                                                                                                                                                                                                                                                                                   |
| Recommended Care              | Dust frequently with a clean, damp, lint-free cloth. Frequent dusting will remove<br>abrasive build-up which can damage a finish over time. Occasionally use a light<br>application of a high quality furniture polish to enhance the beauty of the finish.<br>Avoid using oily polishes or waxes. Avoid exposing your furniture to strong sunlight.<br>Prolonged exposure to direct sunlight can fade the finish of your furniture. |