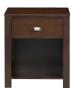

## **Riva Nightstand**

RV2681

\$0.00

The Riva bedroom collection offers styling and design that will add a sleek modern look to your

## **Product Description**

The Riva bedroom collection offers styling and design that will add a sleek modern look to your bedroom. This collection is crafted from Tropical Mahogany solid wood and Birch wood veneer in a chocolate brown finish with highlights ranging in hue from yellow to burgundy.- Full-extension ball bearing drawer glides with English dovetail joinery.- Sanded & stained solid wood drawer boxes.- Lustrous chrome drawer pulls.- Large open shelf for storage or display.