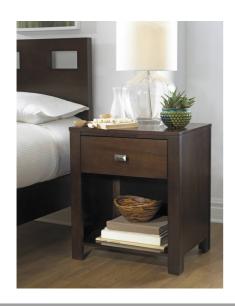

## **Riva Nightstand**

RV2681

\$0.00

The Riva bedroom collection offers styling and design that will add a sleek modern look to your

## **Product Description**

The Riva bedroom collection offers styling and design that will add a sleek modern look to your bedroom. This collection is crafted from Tropical Mahogany solid wood and Birch wood veneer in a chocolate brown finish with highlights ranging in hue from yellow to burgundy.- Full-extension ball bearing drawer glides with English dovetail joinery.- Sanded & stained solid wood drawer boxes.- Lustrous chrome drawer pulls.- Large open shelf for storage or display.