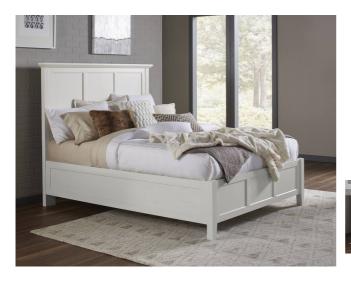

## **Paragon Panel Bed**

paragon-panel-bed-white

Get a fresh take on classic Shaker style with the Paragon bedroom from Modus Furniture. Crafted

## **Product Description**

Get a fresh take on classic Shaker style with the Paragon bedroom from Modus Furniture. Crafted entirely from solid Mahogany in an opaque black finish, this group features a simple, framed panel design with reverse bevel floating tops. Casegoods rest atop tapered legs with a gently arched lower side cross.- Hook-on rail fittings for fast, easy assembly and long-term durability.- Includes 3 bed slats for use with a standard mattress set.