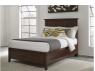

## **Paragon Panel Bed**

paragon-panel-bed-truffle

Get a fresh take on classic Shaker style with the Paragon collection from Modus Furniture. Crafted

## **Product Description**

Get a fresh take on classic Shaker style with the Paragon collection from Modus Furniture. Crafted entirely from solid Mahogany in an opaque Truffle finish, the Paragon bed features a simple, framed panel design with a reverse bevel floating top. Case goods rest atop tapered legs with a gently arched lower side cross.