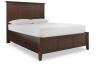

## **Paragon Panel Bed**

paragon-panel-bed-truffle

Get a fresh take on classic Shaker style with the Paragon collection from Modus Furniture. Crafted

## **Product Description**

Get a fresh take on classic Shaker style with the Paragon collection from Modus Furniture. Crafted entirely from solid Mahogany in an opaque Truffle finish, the Paragon bed features a simple, framed panel design with a reverse bevel floating top. Case goods rest atop tapered legs with a gently arched lower side cross.