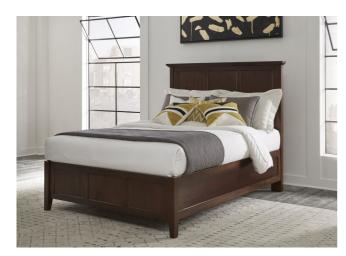

## **Paragon Panel Bed**

paragon-panel-bed-truffle

Get a fresh take on classic Shaker style with the Paragon collection from Modus Furniture. Crafted

## **Product Description**

Get a fresh take on classic Shaker style with the Paragon collection from Modus Furniture. Crafted entirely from solid Mahogany in an opaque Truffle finish, the Paragon bed features a simple, framed panel design with a reverse bevel floating top. Case goods rest atop tapered legs with a gently arched lower side cross.