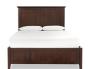

## **Paragon Panel Bed**

paragon-panel-bed-truffle

Get a fresh take on classic Shaker style with the Paragon collection from Modus Furniture. Crafted

## **Product Description**

Get a fresh take on classic Shaker style with the Paragon collection from Modus Furniture. Crafted entirely from solid Mahogany in an opaque Truffle finish, the Paragon bed features a simple, framed panel design with a reverse bevel floating top. Case goods rest atop tapered legs with a gently arched lower side cross.