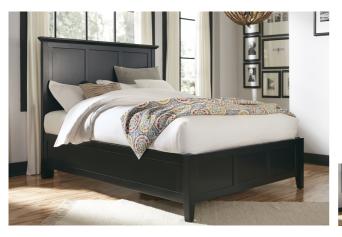

## **Paragon Panel Bed**

paragon-panel-bed-black

Get a fresh take on classic Shaker style with the Paragon collection from Modus Furniture. Crafted

## **Product Description**

Get a fresh take on classic Shaker style with the Paragon collection from Modus Furniture. Crafted entirely from solid Mahogany in an opaque black finish, the Paragon bed features a simple, framed panel design with a reverse bevel floating top. Case goods rest atop tapered legs with a gently arched lower side cross.