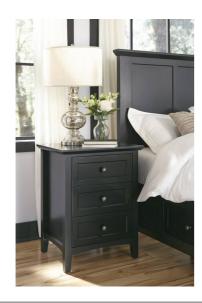

## Paragon Nightstand

\$0.00

Get a fresh take on classic Shaker style with the Paragon bedroom from Modus Furniture. Crafted

## **Product Description**

Get a fresh take on classic Shaker style with the Paragon bedroom from Modus Furniture. Crafted entirely from solid Mahogany in an opaque black finish, this group features a simple, framed panel design with reverse bevel floating tops. Casegoods rest atop tapered legs with a gently arched lower side cross.- Sanded and stained solid wood drawer boxes with English dovetail joinery.- Full-extension ball bearing drawer glides.