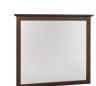

## **Paragon Mirror**

4N3583

## **Product Description**

Get a fresh take on classic Shaker style with the Paragon bedroom from Modus Furniture. Crafted entirely from solid Mahogany in an opaque Truffle finish, this group features a simple, framed panel design with reverse bevel floating tops. Casegoods rest atop tapered legs with a gently arched lower side cross.