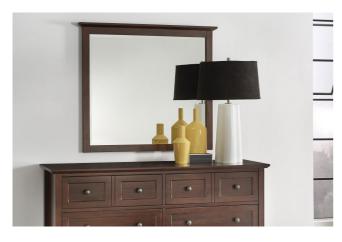

## **Paragon Mirror**

4N3583

## **Product Description**

Get a fresh take on classic Shaker style with the Paragon bedroom from Modus Furniture. Crafted entirely from solid Mahogany in an opaque Truffle finish, this group features a simple, framed panel design with reverse bevel floating tops. Casegoods rest atop tapered legs with a gently arched lower side cross.