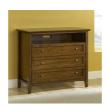

## **Paragon Media Chest**

4N3589

\$0.00

Get a fresh take on classic Shaker style with the Paragon bedroom from Modus Furniture. Crafted

## **Product Description**

Get a fresh take on classic Shaker style with the Paragon bedroom from Modus Furniture. Crafted entirely from solid Mahogany in an opaque Truffle finish, this group features a simple, framed panel design with reverse bevel floating tops. Casegoods rest atop tapered legs with a gently arched lower side cross.- Sanded and stained solid wood drawer boxes with English dovetail joinery.- Full-extension ball bearing drawer glides.