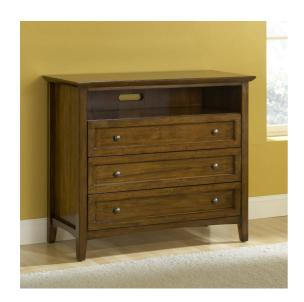

## **Paragon Media Chest**

4N3589

\$0.00

Get a fresh take on classic Shaker style with the Paragon bedroom from Modus Furniture. Crafted

## **Product Description**

Get a fresh take on classic Shaker style with the Paragon bedroom from Modus Furniture. Crafted entirely from solid Mahogany in an opaque Truffle finish, this group features a simple, framed panel design with reverse bevel floating tops. Casegoods rest atop tapered legs with a gently arched lower side cross.- Sanded and stained solid wood drawer boxes with English dovetail joinery.- Full-extension ball bearing drawer glides.