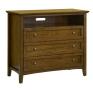

## **Paragon Media Chest**

4N3589

\$0.00

Get a fresh take on classic Shaker style with the Paragon bedroom from Modus Furniture. Crafted

## **Product Description**

Get a fresh take on classic Shaker style with the Paragon bedroom from Modus Furniture. Crafted entirely from solid Mahogany in an opaque Truffle finish, this group features a simple, framed panel design with reverse bevel floating tops. Casegoods rest atop tapered legs with a gently arched lower side cross.- Sanded and stained solid wood drawer boxes with English dovetail joinery.- Full-extension ball bearing drawer glides.