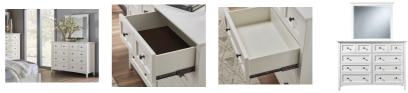

## **Product Description**

Get a fresh take on classic Shaker style with the Paragon bedroom from Modus Furniture. Crafted entirely from solid Mahogany in an opaque white finish, this group features a simple, framed panel design with reverse bevel floating tops. Casegoods rest atop tapered legs with a gently arched lower side cross.- Sanded and stained solid wood drawer boxes with English dovetail joinery.- Full-extension ball bearing drawer glides.- Felt-lined top drawers for storing delicate items.