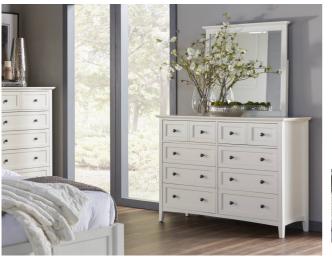

## **Product Description**

Get a fresh take on classic Shaker style with the Paragon bedroom from Modus Furniture. Crafted entirely from solid Mahogany in an opaque white finish, this group features a simple, framed panel design with reverse bevel floating tops. Casegoods rest atop tapered legs with a gently arched lower side cross.- Sanded and stained solid wood drawer boxes with English dovetail joinery.- Full-extension ball bearing drawer glides.- Felt-lined top drawers for storing delicate items.