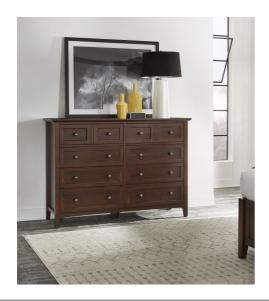

## **Paragon Dresser**

4N3582

\$0.00

Get a fresh take on classic Shaker style with the Paragon bedroom from Modus Furniture. Crafted

## **Product Description**

Get a fresh take on classic Shaker style with the Paragon bedroom from Modus Furniture. Crafted entirely from solid Mahogany in an opaque Truffle finish, this group features a simple, framed panel design with reverse bevel floating tops. Casegoods rest atop tapered legs with a gently arched lower side cross.- Sanded and stained solid wood drawer boxes with English dovetail joinery.- Full-extension ball bearing drawer glides.- Felt-lined top drawers for storing delicate items.