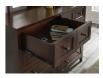

## **Product Description**

Get a fresh take on classic Shaker style with the Paragon bedroom from Modus Furniture. Crafted entirely from solid Mahogany in an opaque Truffle finish, this group features a simple, framed panel design with reverse bevel floating tops. Casegoods rest atop tapered legs with a gently arched lower side cross.- Sanded and stained solid wood drawer boxes with English dovetail joinery.- Full-extension ball bearing drawer glides.- Felt-lined top drawers for storing delicate items.