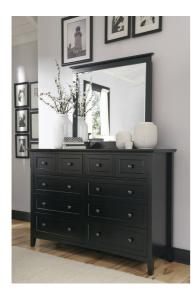

## Paragon Dresser

## **Product Description**

Get a fresh take on classic Shaker style with the Paragon bedroom from Modus Furniture. Crafted entirely from solid Mahogany in an opaque black finish, this group features a simple, framed panel design with reverse bevel floating tops. Casegoods rest atop tapered legs with a gently arched lower side cross.- Sanded and stained solid wood drawer boxes with English dovetail joinery.- Full-extension ball bearing drawer glides.- Felt-lined top drawers for storing delicate items.