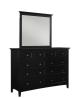

## **Product Description**

Get a fresh take on classic Shaker style with the Paragon bedroom from Modus Furniture. Crafted entirely from solid Mahogany in an opaque black finish, this group features a simple, framed panel design with reverse bevel floating tops. Casegoods rest atop tapered legs with a gently arched lower side cross.- Sanded and stained solid wood drawer boxes with English dovetail joinery.- Full-extension ball bearing drawer glides.- Felt-lined top drawers for storing delicate items.