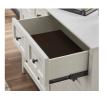

## **Product Description**

Get a fresh take on classic Shaker style with the Paragon bedroom from Modus Furniture. Crafted entirely from solid Mahogany in an opaque white finish, this group features a simple, framed panel design with reverse bevel floating tops. Casegoods rest atop tapered legs with a gently arched lower side cross.- Sanded and stained solid wood drawer boxes with English dovetail joinery.- Full-extension ball bearing drawer glides.- Felt-lined top drawer for storing delicate items.