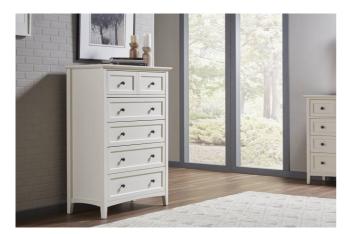

## **Paragon Chest**

4NA484

\$0.00

Get a fresh take on classic Shaker style with the Paragon bedroom from Modus Furniture. Crafted

## **Product Description**

Get a fresh take on classic Shaker style with the Paragon bedroom from Modus Furniture. Crafted entirely from solid Mahogany in an opaque white finish, this group features a simple, framed panel design with reverse bevel floating tops. Casegoods rest atop tapered legs with a gently arched lower side cross.- Sanded and stained solid wood drawer boxes with English dovetail joinery.- Full-extension ball bearing drawer glides.- Felt-lined top drawer for storing delicate items.