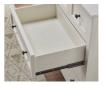

## **Product Description**

Get a fresh take on classic Shaker style with the Paragon bedroom from Modus Furniture. Crafted entirely from solid Mahogany in an opaque white finish, this group features a simple, framed panel design with reverse bevel floating tops. Casegoods rest atop tapered legs with a gently arched lower side cross.- Sanded and stained solid wood drawer boxes with English dovetail joinery.- Full-extension ball bearing drawer glides.- Felt-lined top drawer for storing delicate items.