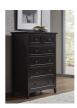

## **Paragon Chest**

4N0284

\$0.00

Get a fresh take on classic Shaker style with the Paragon bedroom from Modus Furniture. Crafted

## **Product Description**

Get a fresh take on classic Shaker style with the Paragon bedroom from Modus Furniture. Crafted entirely from solid Mahogany in an opaque black finish, this group features a simple, framed panel design with reverse bevel floating tops. Casegoods rest atop tapered legs with a gently arched lower side cross.- Sanded and stained solid wood drawer boxes with English dovetail joinery.- Full-extension ball bearing drawer glides.- Felt-lined top drawer for storing delicate items.