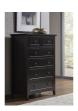

## **Paragon Chest**

4N0284

\$0.00

Get a fresh take on classic Shaker style with the Paragon bedroom from Modus Furniture. Crafted

## **Product Description**

Get a fresh take on classic Shaker style with the Paragon bedroom from Modus Furniture. Crafted entirely from solid Mahogany in an opaque black finish, this group features a simple, framed panel design with reverse bevel floating tops. Casegoods rest atop tapered legs with a gently arched lower side cross.- Sanded and stained solid wood drawer boxes with English dovetail joinery.- Full-extension ball bearing drawer glides.- Felt-lined top drawer for storing delicate items.