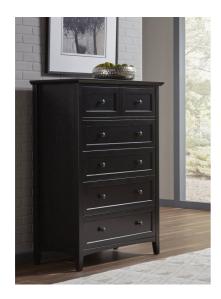

## **Paragon Chest**

4N0284

\$0.00

Get a fresh take on classic Shaker style with the Paragon bedroom from Modus Furniture. Crafted

## **Product Description**

Get a fresh take on classic Shaker style with the Paragon bedroom from Modus Furniture. Crafted entirely from solid Mahogany in an opaque black finish, this group features a simple, framed panel design with reverse bevel floating tops. Casegoods rest atop tapered legs with a gently arched lower side cross.- Sanded and stained solid wood drawer boxes with English dovetail joinery.- Full-extension ball bearing drawer glides.- Felt-lined top drawer for storing delicate items.