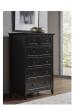

## **Paragon Chest**

4N0284

\$0.00

Get a fresh take on classic Shaker style with the Paragon bedroom from Modus Furniture. Crafted

## **Product Description**

Get a fresh take on classic Shaker style with the Paragon bedroom from Modus Furniture. Crafted entirely from solid Mahogany in an opaque black finish, this group features a simple, framed panel design with reverse bevel floating tops. Casegoods rest atop tapered legs with a gently arched lower side cross.- Sanded and stained solid wood drawer boxes with English dovetail joinery.- Full-extension ball bearing drawer glides.- Felt-lined top drawer for storing delicate items.