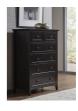

## **Paragon Chest**

4N0284

\$0.00

Get a fresh take on classic Shaker style with the Paragon bedroom from Modus Furniture. Crafted

## **Product Description**

Get a fresh take on classic Shaker style with the Paragon bedroom from Modus Furniture. Crafted entirely from solid Mahogany in an opaque black finish, this group features a simple, framed panel design with reverse bevel floating tops. Casegoods rest atop tapered legs with a gently arched lower side cross.- Sanded and stained solid wood drawer boxes with English dovetail joinery.- Full-extension ball bearing drawer glides.- Felt-lined top drawer for storing delicate items.