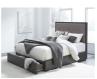

## **Product Description**

The sleekly tailored Oxford collection makes a striking first impression with bold proportions, crisp, modern lines and a weathered finish. Smartly accented with top-mounted nickel plated pulls, concealed footboard storage, and a floating plinth base. Available in Basalt Grey.

Solid Acacia with Acacia veneer Mitered top and side panels Wire brushing enhances natural grain patterns Button-tufted headboard panel in yarn dyed gray linen, 100% polyester Sanded and stained solid wood drawer boxes with full-extension ball bearing glides and English dovetail joinery