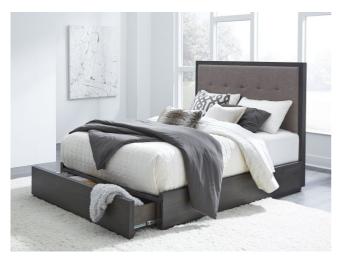

## **Product Description**

The sleekly tailored Oxford collection makes a striking first impression with bold proportions, crisp, modern lines and a weathered finish. Smartly accented with top-mounted nickel plated pulls, concealed footboard storage, and a floating plinth base. Available in Basalt Grey.

Solid Acacia with Acacia veneer Mitered top and side panels Wire brushing enhances natural grain patterns Button-tufted headboard panel in yarn dyed gray linen, 100% polyester Sanded and stained solid wood drawer boxes with full-extension ball bearing glides and English dovetail joinery