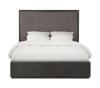

## **Product Description**

The sleekly tailored Oxford collection makes a striking first impression with bold proportions, crisp, modern lines and a weathered finish. Smartly accented with top-mounted nickel plated pulls, concealed footboard storage, and a floating plinth base. Available in Basalt Grey.

Solid Acacia with Acacia veneer Mitered top and side panels Wire brushing enhances natural grain patterns Button-tufted headboard panel in yarn dyed gray linen, 100% polyester Sanded and stained solid wood drawer boxes with full-extension ball bearing glides and English dovetail joinery