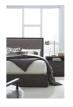

## **Oxford Platform Bed**

Oxford Platform Bed

The sleekly tailored Oxford collection makes a striking first impression with bold proportions,

## **Product Description**

The sleekly tailored Oxford collection makes a striking first impression with bold proportions, crisp, modern lines and a weathered finish. Smartly accented with top-mounted nickel plated pulls, concealed footboard storage, and a floating plinth base. Available in Basalt Grey.

Solid Acacia with Acacia veneer
Mitered top and side panels
Wire brushing enhances natural grain patterns
Button-tufted headboard panel in yarn dyed gray linen, 100% polyester
Bed available in a storage, platform, or platform canopy configuration