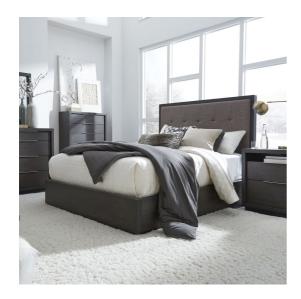

## **Oxford Platform Bed**

Oxford Platform Bed

The sleekly tailored Oxford collection makes a striking first impression with bold proportions,

## **Product Description**

The sleekly tailored Oxford collection makes a striking first impression with bold proportions, crisp, modern lines and a weathered finish. Smartly accented with top-mounted nickel plated pulls, concealed footboard storage, and a floating plinth base. Available in Basalt Grey.

Solid Acacia with Acacia veneer
Mitered top and side panels
Wire brushing enhances natural grain patterns
Button-tufted headboard panel in yarn dyed gray linen, 100% polyester
Bed available in a storage, platform, or platform canopy configuration