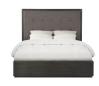

## **Oxford Platform Bed**

Oxford Platform Bed

The sleekly tailored Oxford collection makes a striking first impression with bold proportions,

## **Product Description**

The sleekly tailored Oxford collection makes a striking first impression with bold proportions, crisp, modern lines and a weathered finish. Smartly accented with top-mounted nickel plated pulls, concealed footboard storage, and a floating plinth base. Available in Basalt Grey.

Solid Acacia with Acacia veneer
Mitered top and side panels
Wire brushing enhances natural grain patterns
Button-tufted headboard panel in yarn dyed gray linen, 100% polyester
Bed available in a storage, platform, or platform canopy configuration