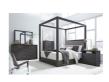

## Oxford Canopy Bed Oxford\_Canopy\_Bed

The sleekly tailored Oxford collection makes a striking first impression with bold proportions,

## **Product Description**

The sleekly tailored Oxford collection makes a striking first impression with bold proportions, crisp, modern lines and a weathered finish. Smartly accented with top-mounted nickel plated pulls, concealed footboard storage, and a floating plinth base. Available in Basalt Grey.

Solid Acacia with Acacia veneer Mitered top and side panels Wire brushing enhances natural grain patterns Button-tufted headboard panel in yarn dyed gray linen, 100% polyester