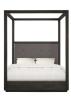

## **Product Description**

The sleekly tailored Oxford collection makes a striking first impression with bold proportions, crisp, modern lines and a weathered finish. Smartly accented with top-mounted nickel plated pulls, concealed footboard storage, and a floating plinth base. Available in Basalt Grey.

Solid Acacia with Acacia veneer Mitered top and side panels Wire brushing enhances natural grain patterns Button-tufted headboard panel in yarn dyed gray linen, 100% polyester