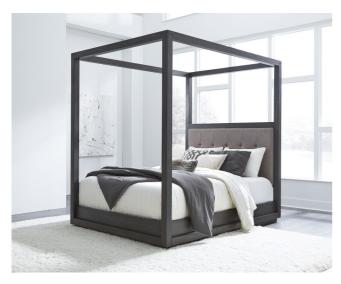

## Oxford Canopy Bed Oxford\_Canopy\_Bed

The sleekly tailored Oxford collection makes a striking first impression with bold proportions,

## **Product Description**

The sleekly tailored Oxford collection makes a striking first impression with bold proportions, crisp, modern lines and a weathered finish. Smartly accented with top-mounted nickel plated pulls, concealed footboard storage, and a floating plinth base. Available in Basalt Grey.

Solid Acacia with Acacia veneer Mitered top and side panels Wire brushing enhances natural grain patterns Button-tufted headboard panel in yarn dyed gray linen, 100% polyester