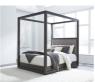

## Oxford Canopy Bed Oxford\_Canopy\_Bed

The sleekly tailored Oxford collection makes a striking first impression with bold proportions,

## **Product Description**

The sleekly tailored Oxford collection makes a striking first impression with bold proportions, crisp, modern lines and a weathered finish. Smartly accented with top-mounted nickel plated pulls, concealed footboard storage, and a floating plinth base. Available in Basalt Grey.

Solid Acacia with Acacia veneer Mitered top and side panels Wire brushing enhances natural grain patterns Button-tufted headboard panel in yarn dyed gray linen, 100% polyester