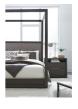

## Oxford Canopy Bed Oxford\_Canopy\_Bed

The sleekly tailored Oxford collection makes a striking first impression with bold proportions,

## **Product Description**

The sleekly tailored Oxford collection makes a striking first impression with bold proportions, crisp, modern lines and a weathered finish. Smartly accented with top-mounted nickel plated pulls, concealed footboard storage, and a floating plinth base. Available in Basalt Grey.

Solid Acacia with Acacia veneer Mitered top and side panels Wire brushing enhances natural grain patterns Button-tufted headboard panel in yarn dyed gray linen, 100% polyester