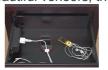

## **Nevis Nightstand with Charging Station**

NV2381P

\$0.00

Crafted from Tropical Mahogany solids and a variety of beautiful veneers, the North tides

## **Product Description**

Crafted from Tropical Mahogany solids and a variety of beautiful veneers, the Nevis collection is a foundational American classic. Stained in a rich Espresso tone, this group offers a vast array of platform, low-profile and sleigh bed options for looks that are both sleek and functional. - In-drawer charging station provides convenient, clutter-free charging for mobile devices.- Full-extension ball bearing drawer glides.- Sanded and stained drawer interiors with English dovetail joinery.