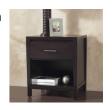

## **Nevis Nightstand with Charging Station**

NV2381P

\$0.00

Crafted from Tropical Mahogany solids and a variety of beautiful veneers, the North tides

## **Product Description**

Crafted from Tropical Mahogany solids and a variety of beautiful veneers, the Nevis collection is a foundational American classic. Stained in a rich Espresso tone, this group offers a vast array of platform, low-profile and sleigh bed options for looks that are both sleek and functional. - In-drawer charging station provides convenient, clutter-free charging for mobile devices.- Full-extension ball bearing drawer glides.- Sanded and stained drawer interiors with English dovetail joinery.