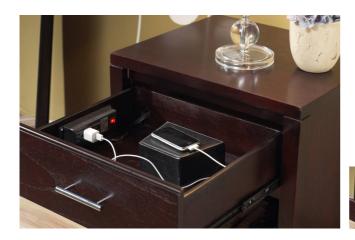

## **Nevis Nightstand with Charging Station**

NV2381P

\$0.00

Crafted from Tropical Mahogany solids and a variety of beautiful veneers, the North tides

## **Product Description**

Crafted from Tropical Mahogany solids and a variety of beautiful veneers, the Nevis collection is a foundational American classic. Stained in a rich Espresso tone, this group offers a vast array of platform, low-profile and sleigh bed options for looks that are both sleek and functional. - In-drawer charging station provides convenient, clutter-free charging for mobile devices.- Full-extension ball bearing drawer glides.- Sanded and stained drawer interiors with English dovetail joinery.