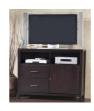

## **Nevis Media Chest**

NV2389

\$0.00

Crafted from Tropical Mahogany solids and a variety of beautiful veneers, the Nevis collection

## **Product Description**

Crafted from Tropical Mahogany solids and a variety of beautiful veneers, the Nevis collection is a foundational American classic. Stained in a rich Espresso tone, this group offers a vast array of platform, low-profile and sleigh bed options for looks that are both sleek and functional. - Built-in media storage bins.- Full-extension ball bearing drawer glides.- Sanded and stained drawer interiors with English dovetail joinery.