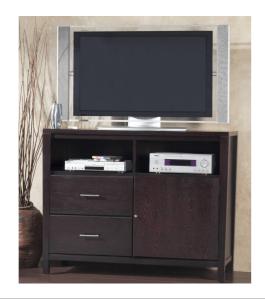

## **Nevis Media Chest**

NV2389

\$0.00

Crafted from Tropical Mahogany solids and a variety of beautiful veneers, the Nevis collection

## **Product Description**

Crafted from Tropical Mahogany solids and a variety of beautiful veneers, the Nevis collection is a foundational American classic. Stained in a rich Espresso tone, this group offers a vast array of platform, low-profile and sleigh bed options for looks that are both sleek and functional. - Built-in media storage bins.- Full-extension ball bearing drawer glides.- Sanded and stained drawer interiors with English dovetail joinery.