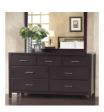

## **Nevis Dresser**

NV2382

\$0.00

Crafted from Tropical Mahogany solids and a variety of beautiful veneers, the Nevis collection

## **Product Description**

Crafted from Tropical Mahogany solids and a variety of beautiful veneers, the Nevis collection is a foundational American classic. Stained in a rich Espresso tone, this group offers a vast array of platform, low-profile and sleigh bed options for looks that are both sleek and functional. - Removable felt lining in the top drawers .- Full-extension ball bearing drawer glides.- Sanded and stained drawer interiors with English dovetail joinery.