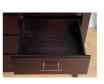

## **Product Description**

Crafted from Tropical Mahogany solids and a variety of beautiful veneers, the Nevis collection is a foundational American classic. Stained in a rich Espresso tone, this group offers a vast array of platform, low-profile and sleigh bed options for looks that are both sleek and functional. - Removable felt lining in the top drawers .- Full-extension ball bearing drawer glides.- Sanded and stained drawer interiors with English dovetail joinery.