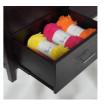

## **Product Description**

Crafted from Tropical Mahogany solids and a variety of beautiful veneers, the Nevis collection is a foundational American classic. Stained in a rich Espresso tone, this group offers a vast array of platform, low-profile and sleigh bed options for looks that are both sleek and functional. - Removable felt lining in the top drawers .- Full-extension ball bearing drawer glides.- Sanded and stained drawer interiors with English dovetail joinery.