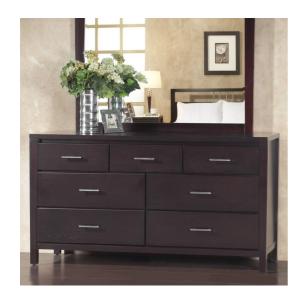

## **Nevis Dresser**

NV2382

\$0.00

Crafted from Tropical Mahogany solids and a variety of beautiful veneers, the Nevis collection

## **Product Description**

Crafted from Tropical Mahogany solids and a variety of beautiful veneers, the Nevis collection is a foundational American classic. Stained in a rich Espresso tone, this group offers a vast array of platform, low-profile and sleigh bed options for looks that are both sleek and functional. - Removable felt lining in the top drawers .- Full-extension ball bearing drawer glides.- Sanded and stained drawer interiors with English dovetail joinery.