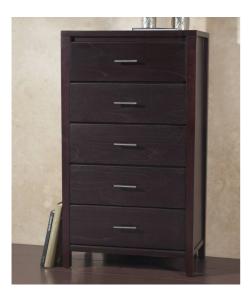

## **Nevis Chest**

NV2384

## **Product Description**

Crafted from Tropical Mahogany solids and a variety of beautiful veneers, the Nevis collection is a foundational American classic. Stained in a rich Espresso tone, this group offers a vast array of platform, low-profile and sleigh bed options for looks that are both sleek and functional. - Removable felt lining in the top drawer .- Full-extension ball bearing drawer glides.- Sanded and stained drawer interiors with English dovetail joinery.

| Specifications - Units | (Weight: Ibs Dimensions: Inch) |  |
|------------------------|--------------------------------|--|
| Weight                 | 157.0000                       |  |
| Height                 | 56                             |  |
| Width                  | 32                             |  |
| Depth                  | 19                             |  |
| Cube                   | 26.8                           |  |