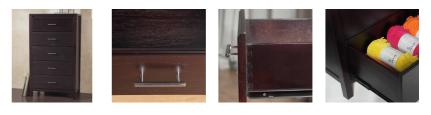

## **Product Description**

Crafted from Tropical Mahogany solids and a variety of beautiful veneers, the Nevis collection is a foundational American classic. Stained in a rich Espresso tone, this group offers a vast array of platform, low-profile and sleigh bed options for looks that are both sleek and functional. - Removable felt lining in the top drawer .- Full-extension ball bearing drawer glides.- Sanded and stained drawer interiors with English dovetail joinery.