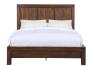

## Meadow Platform Bed (Brick Brown)

meadow-platform-bed-brick-brown

The Meadow platform bed is rugged durability and contemporary styling defined. Crafted from

## **Product Description**

The Meadow platform bed is rugged durability and contemporary styling defined. Crafted from solid Acacia, its sleek lines showcase naturally occurring knot, grain and color variations inherent to the timber. Rustic wire brushing and a heavily glazed Brick Brown finish results in the perfect balance between modern and rustic.

- Solid Acacia fronts, tops and sides; plywood back and bed slats.
- Exposed mortise and tenon corner joints.
- Platform bed slat system designed for use without a box spring.