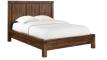

## Meadow Platform Bed (Brick Brown)

meadow-platform-bed-brick-brown

The Meadow platform bed is rugged durability and contemporary styling defined. Crafted from

## **Product Description**

The Meadow platform bed is rugged durability and contemporary styling defined. Crafted from solid Acacia, its sleek lines showcase naturally occurring knot, grain and color variations inherent to the timber. Rustic wire brushing and a heavily glazed Brick Brown finish results in the perfect balance between modern and rustic.

- Solid Acacia fronts, tops and sides; plywood back and bed slats.
- Exposed mortise and tenon corner joints.
- Platform bed slat system designed for use without a box spring.