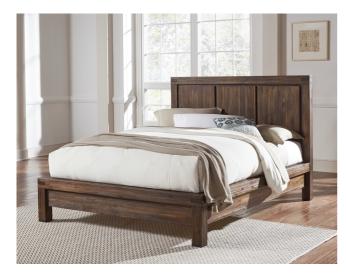

## Meadow Platform Bed (Brick Brown)

meadow-platform-bed-brick-brown

The Meadow platform bed is rugged durability and contemporary styling defined. Crafted from

## **Product Description**

The Meadow platform bed is rugged durability and contemporary styling defined. Crafted from solid Acacia, its sleek lines showcase naturally occurring knot, grain and color variations inherent to the timber. Rustic wire brushing and a heavily glazed Brick Brown finish results in the perfect balance between modern and rustic.

- Solid Acacia fronts, tops and sides; plywood back and bed slats.
- Exposed mortise and tenon corner joints.
- Platform bed slat system designed for use without a box spring.