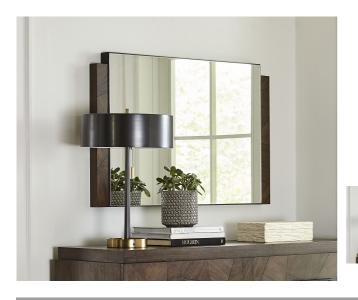

Broderick Chesser Mirror

## **Product Description**

Broderick Chesser Mirror

| Specifications - Units (Weight: Ibs Dimensions: Inch) |                                                                                                                                                                                                                                                                                                                                             |
|-------------------------------------------------------|---------------------------------------------------------------------------------------------------------------------------------------------------------------------------------------------------------------------------------------------------------------------------------------------------------------------------------------------|
| Weight                                                | 35.0000                                                                                                                                                                                                                                                                                                                                     |
| Height                                                | 26                                                                                                                                                                                                                                                                                                                                          |
| Width                                                 | 40                                                                                                                                                                                                                                                                                                                                          |
| Depth                                                 | 2                                                                                                                                                                                                                                                                                                                                           |
| Cube                                                  | 4                                                                                                                                                                                                                                                                                                                                           |
| Recommended Care                                      | Dust frequently with a clean, damp, lint-free cloth. Frequent dusting will remove abrasive build-up which can damage a finish over time. Occasionally use a light application of a high quality furniture polish to enhance the beauty of the finish. Avoid using oily polishes or waxes. Avoid exposing your furniture to strong sunlight. |