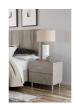

## Argento Nightstand

\$0.00

Argento nightstand

## **Product Description**

Argento nightstand

| Specifications - Units (Weight: Ibs Dimensions: Inch) |                                                                                                                                                                                                                                                                                                                                                                                                                          |
|-------------------------------------------------------|--------------------------------------------------------------------------------------------------------------------------------------------------------------------------------------------------------------------------------------------------------------------------------------------------------------------------------------------------------------------------------------------------------------------------|
| Weight                                                | 66.0000                                                                                                                                                                                                                                                                                                                                                                                                                  |
| Height                                                | 24                                                                                                                                                                                                                                                                                                                                                                                                                       |
| Width                                                 | 26                                                                                                                                                                                                                                                                                                                                                                                                                       |
| Depth                                                 | 18                                                                                                                                                                                                                                                                                                                                                                                                                       |
| Cube                                                  | 9                                                                                                                                                                                                                                                                                                                                                                                                                        |
| Recommended Care                                      | Dust frequently with a clean, damp, lint-free cloth. Frequent dusting will remove abrasive build-up which can damage a finish over time. Occasionally use a light application of a high quality furniture polish to enhance the beauty of the finish. Avoid using oily polishes or waxes. Avoid exposing your furniture to strong sunlight. Prolonged exposure to direct sunlight can fade the finish of your furniture. |