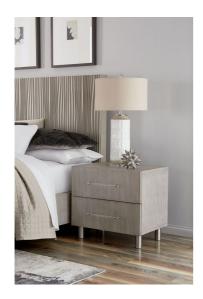

## Argento Nightstand

\$0.00

Argento nightstand

## **Product Description**

Argento nightstand

| Specifications - Units (Weight: Ibs Dimensions: Inch) |                                                                                                                                                                                                                                                                                                                                                                                                                          |
|-------------------------------------------------------|--------------------------------------------------------------------------------------------------------------------------------------------------------------------------------------------------------------------------------------------------------------------------------------------------------------------------------------------------------------------------------------------------------------------------|
| Weight                                                | 66.0000                                                                                                                                                                                                                                                                                                                                                                                                                  |
| Height                                                | 24                                                                                                                                                                                                                                                                                                                                                                                                                       |
| Width                                                 | 26                                                                                                                                                                                                                                                                                                                                                                                                                       |
| Depth                                                 | 18                                                                                                                                                                                                                                                                                                                                                                                                                       |
| Cube                                                  | 9                                                                                                                                                                                                                                                                                                                                                                                                                        |
| Recommended Care                                      | Dust frequently with a clean, damp, lint-free cloth. Frequent dusting will remove abrasive build-up which can damage a finish over time. Occasionally use a light application of a high quality furniture polish to enhance the beauty of the finish. Avoid using oily polishes or waxes. Avoid exposing your furniture to strong sunlight. Prolonged exposure to direct sunlight can fade the finish of your furniture. |