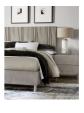

## Argento Nightstand

\$0.00

Argento nightstand

## **Product Description**

Argento nightstand

| Specifications - Units (Weight: Ibs Dimensions: Inch) |                                                                                                                                                                                                                                                                                                                                                                                                                          |
|-------------------------------------------------------|--------------------------------------------------------------------------------------------------------------------------------------------------------------------------------------------------------------------------------------------------------------------------------------------------------------------------------------------------------------------------------------------------------------------------|
| Weight                                                | 66.0000                                                                                                                                                                                                                                                                                                                                                                                                                  |
| Height                                                | 24                                                                                                                                                                                                                                                                                                                                                                                                                       |
| Width                                                 | 26                                                                                                                                                                                                                                                                                                                                                                                                                       |
| Depth                                                 | 18                                                                                                                                                                                                                                                                                                                                                                                                                       |
| Cube                                                  | 9                                                                                                                                                                                                                                                                                                                                                                                                                        |
| Recommended Care                                      | Dust frequently with a clean, damp, lint-free cloth. Frequent dusting will remove abrasive build-up which can damage a finish over time. Occasionally use a light application of a high quality furniture polish to enhance the beauty of the finish. Avoid using oily polishes or waxes. Avoid exposing your furniture to strong sunlight. Prolonged exposure to direct sunlight can fade the finish of your furniture. |