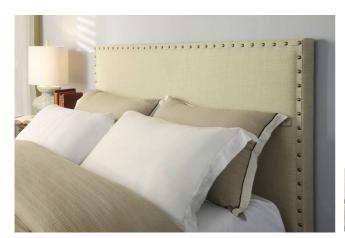

## **Tavel Headboard**

Tavel Headboard

Indulgent tufting and cushioning surround you in luxury with the Geneva upholstered bed

## **Product Description**

Indulgent tufting and cushioning surround you in luxury with the Geneva upholstered bed collection from Modus Furniture. Available as headboards or complete beds, each model is wrapped from head to toe in a textural linen fabric for a tailored finish. With styles ranging from sleek and modern to lavishly hand tufted, this collection features hand-hammered nails, high arching curves and piped edges that highlight each angle and shape.- Headboard can be used with matching platform bed frame or can be hooked onto a standard metal bed frame.- Display rack available.