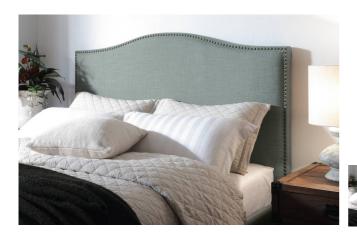

## Ariana Headboard

Ariana\_Headboard

Indulgent tufting and cushioning surround you in luxury with the Geneva upholstered bed

## **Product Description**

Indulgent tufting and cushioning surround you in luxury with the Geneva upholstered bed collection from Modus Furniture. Available as headboards or complete beds, each model is wrapped from head to toe in a textural linen fabric for a tailored finish. With styles ranging from sleek and modern to lavishly hand tufted, this collection features hand-hammered nails, high arching curves and piped edges that highlight each angle and shape.- Headboard can be used with matching platform bed frame or can be hooked onto a standard metal bed frame.- Display rack available.