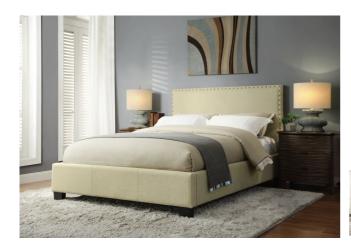

## **Tavel Storage Bed**

Tavel\_Storage\_Bed

Indulgent tufting and cushioning surround you in luxury with the Geneva upholstered bed

## **Product Description**

Indulgent tufting and cushioning surround you in luxury with the Geneva upholstered bed collection from Modus Furniture. Available as headboards or complete beds, each model is wrapped from head to toe in a textural linen fabric for a tailored finish. With styles ranging from sleek and modern to lavishly hand tufted, this collection features hand-hammered nails, high arching curves and piped edges that highlight each angle and shape.- European-style bentwood platform mattress support designed for use without a box spring. - Front-facing storage drawers are mounted on full-extension ball bearing drawer glides and are supported by metal casters.