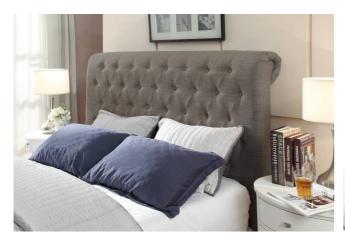

## **Royal Headboard**

Royal\_Headboard

Indulgent tufting and cushioning surround you in luxury with the Geneva upholstered bed

## **Product Description**

Indulgent tufting and cushioning surround you in luxury with the Geneva upholstered bed collection from Modus Furniture. Available as headboards or complete beds, each model is wrapped from head to toe in a textural linen fabric for a tailored finish. With styles ranging from sleek and modern to lavishly hand tufted, this collection features hand-hammered nails, high arching curves and piped edges that highlight each angle and shape.- Headboard can be used with matching platform bed frame or can be hooked onto a standard metal bed frame.- Display rack available.