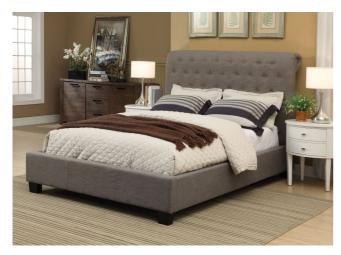

## **Royal Storage Bed**

Royal\_Storage\_Bed

Indulgent tufting and cushioning surround you in luxury with the Geneva upholstered bed

## **Product Description**

Indulgent tufting and cushioning surround you in luxury with the Geneva upholstered bed collection from Modus Furniture. Available as headboards or complete beds, each model is wrapped from head to toe in a textural linen fabric for a tailored finish. With styles ranging from sleek and modern to lavishly hand tufted, this collection features hand-hammered nails, high arching curves and piped edges that highlight each angle and shape.- European-style bentwood platform mattress support designed for use without a box spring. - Front-facing storage drawers are mounted on full-extension ball bearing drawer glides and are supported by metal casters.