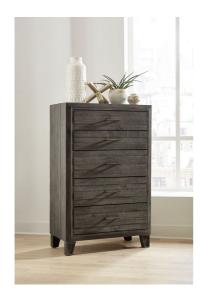

## Hadley Chest

\$0.00

Hadley chest

## **Product Description**

Hadley chest

| Specifications - Units (Weight: Ibs Dimensions: Inch) |                                                                                                                                                                                                                                                                                                                                             |
|-------------------------------------------------------|---------------------------------------------------------------------------------------------------------------------------------------------------------------------------------------------------------------------------------------------------------------------------------------------------------------------------------------------|
| Weight                                                | 125.0000                                                                                                                                                                                                                                                                                                                                    |
| Height                                                | 56                                                                                                                                                                                                                                                                                                                                          |
| Width                                                 | 36                                                                                                                                                                                                                                                                                                                                          |
| Depth                                                 | 19                                                                                                                                                                                                                                                                                                                                          |
| Cube                                                  | 29                                                                                                                                                                                                                                                                                                                                          |
| Recommended Care                                      | Dust frequently with a clean, damp, lint-free cloth. Frequent dusting will remove abrasive build-up which can damage a finish over time. Occasionally use a light application of a high-quality furniture polish to enhance the beauty of the finish. Avoid using oily polishes or waxes. Avoid exposing your furniture to strong sunlight. |