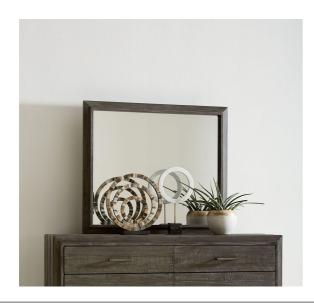

## Hadley Mirror

\$0.00

Hadley mirror

## **Product Description**

Hadley Mirror

| Specifications - Units (Weight: Ibs Dimensions: Inch) |                                                                                                                                                                                                                                                                                                                                             |
|-------------------------------------------------------|---------------------------------------------------------------------------------------------------------------------------------------------------------------------------------------------------------------------------------------------------------------------------------------------------------------------------------------------|
| Weight                                                | 37.0000                                                                                                                                                                                                                                                                                                                                     |
| Height                                                | 36                                                                                                                                                                                                                                                                                                                                          |
| Width                                                 | 42                                                                                                                                                                                                                                                                                                                                          |
| Depth                                                 | 2                                                                                                                                                                                                                                                                                                                                           |
| Cube                                                  | 5                                                                                                                                                                                                                                                                                                                                           |
| Recommended Care                                      | Dust frequently with a clean, damp, lint-free cloth. Frequent dusting will remove abrasive build-up which can damage a finish over time. Occasionally use a light application of a high-quality furniture polish to enhance the beauty of the finish. Avoid using oily polishes or waxes. Avoid exposing your furniture to strong sunlight. |