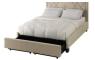

## Vienne Storage Bed Vienne\_Storage\_Bed

Indulgent tufting and cushioning surround you in luxury with the Geneva upholstered bed

## **Product Description**

Indulgent tufting and cushioning surround you in luxury with the Geneva upholstered bed collection from Modus Furniture. Available as headboards or complete beds, each model is wrapped from head to toe in a textural linen fabric for a tailored finish. With styles ranging from sleek and modern to lavishly hand tufted, this collection features hand-hammered nails, high arching curves and piped edges that highlight each angle and shape.- European-style bentwood platform mattress support designed for use without a box spring. - Front-facing storage drawers are mounted on full-extension ball bearing drawer glides and are supported by metal casters.