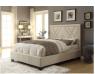

## Vienne Storage Bed Vienne\_Storage\_Bed

Indulgent tufting and cushioning surround you in luxury with the Geneva upholstered bed

## **Product Description**

Indulgent tufting and cushioning surround you in luxury with the Geneva upholstered bed collection from Modus Furniture. Available as headboards or complete beds, each model is wrapped from head to toe in a textural linen fabric for a tailored finish. With styles ranging from sleek and modern to lavishly hand tufted, this collection features hand-hammered nails, high arching curves and piped edges that highlight each angle and shape.- European-style bentwood platform mattress support designed for use without a box spring. - Front-facing storage drawers are mounted on full-extension ball bearing drawer glides and are supported by metal casters.