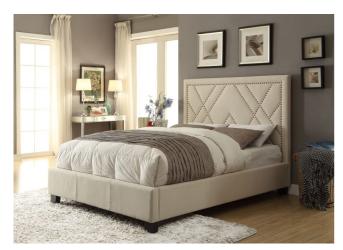

## Vienne Storage Bed Vienne\_Storage\_Bed

Indulgent tufting and cushioning surround you in luxury with the Geneva upholstered bed

## **Product Description**

Indulgent tufting and cushioning surround you in luxury with the Geneva upholstered bed collection from Modus Furniture. Available as headboards or complete beds, each model is wrapped from head to toe in a textural linen fabric for a tailored finish. With styles ranging from sleek and modern to lavishly hand tufted, this collection features hand-hammered nails, high arching curves and piped edges that highlight each angle and shape.- European-style bentwood platform mattress support designed for use without a box spring. - Front-facing storage drawers are mounted on full-extension ball bearing drawer glides and are supported by metal casters.